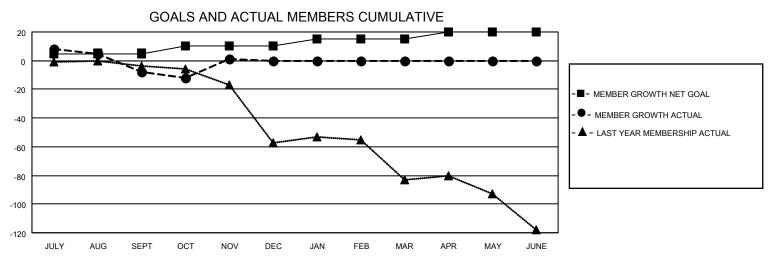

## District 29 L

| Clubs RESULTS FOR 2022-2023 |   |   |   | Members RESULTS FOR 2022-2023 |   |    |    |
|-----------------------------|---|---|---|-------------------------------|---|----|----|
|                             |   |   |   |                               |   |    |    |
| JULY/AUG/SEPT               | 0 | 0 | 0 | JULY/AUG/SEPT                 | 5 | 16 | 23 |
| OCT/NOV/DEC                 | 1 | 0 | 0 | OCT/NOV/DEC                   | 5 | 24 | 14 |
| JAN/FEB/MAR                 | 0 | 0 | 0 | JAN/FEB/MAR                   | 5 | 0  | 0  |
| APR/MAY/JUNE                | 0 | 0 | 0 | APR/MAY/JUNE                  | 5 | 0  | 0  |